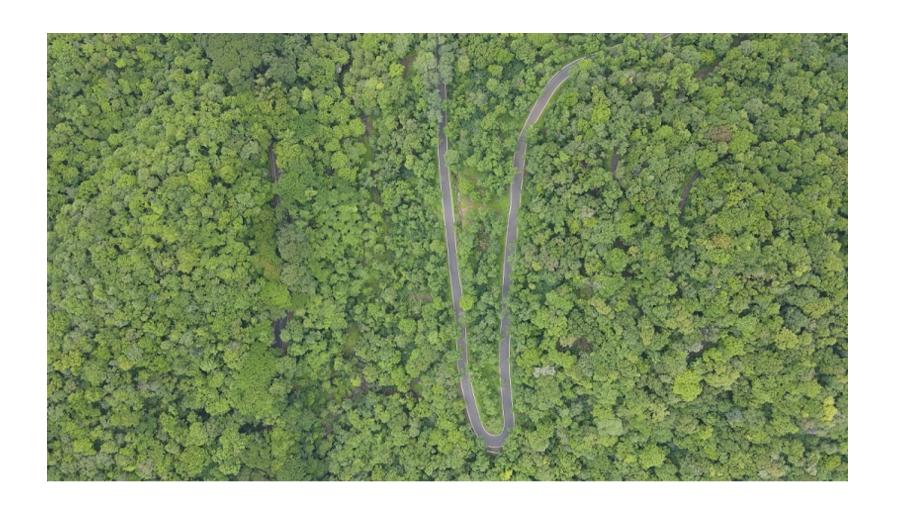

------------|
| SET CONST. For first two<br>days and dism. for last two<br>days | Shooting<br>Charges for<br>24 Hrs. | SET CONST. For first two<br>days and dism. for last two<br>days           | Shooting<br>Charges for<br>24 Hrs. | SET CONST. For first two<br>days and dism. for last two<br>days | Shooting<br>Charges for<br>24 Hrs. |
| Rs. 11550                                                       | Rs. 23100                          | Rs. 5775                                                                  | Rs. 11550                          | Rs. 8663                                                        | Rs. 17325                          |

#### \*Note:

1. Electricity Charges: Rs. 4,500/- for 12 Hours and Rs. 6,000/- for 12 Hours to 24 Hours

# **Iconic Sets**Few set done here







Studio, Outdoor Locations booking and other services for shooting

(CONTACT NOW)